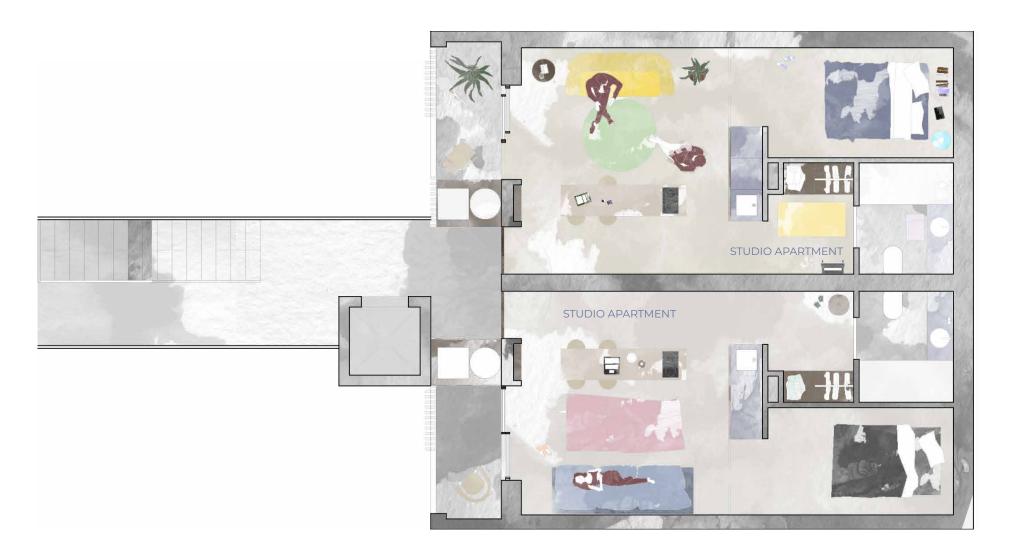

FIRST FLOOR - BUILDING 1

2ND, 3RD AND 4TH FLOOR - BUILDING 1

2ND, 3RD AND 4TH FLOOR - BUILDING 2

From the practical studio apartment to the spacious two-bedroom duplex, ranging from 47sqm to 107sqm, all with a private balcony, the development offers all the essentials to conquer a luxurious lifestyle, including collective leisure areas.