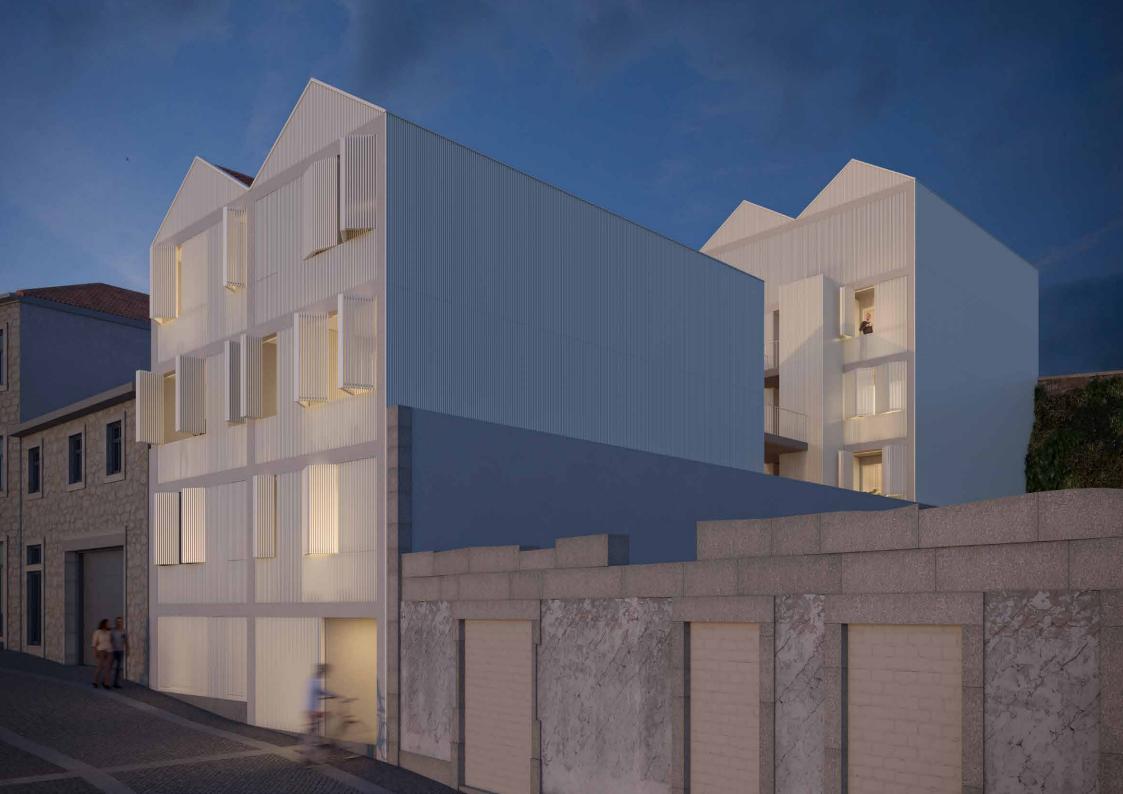

## Details of modern simplicity

The facade of the building is contemporary, accentuated by timber slats, dissolving the distinction between the architectural and natural surroundings.

The two buildings, both interconnected, emerge into a common user open green space.

It is assumed as touristic residency and represents a turning point in investments in real estate.

To meet the current needs