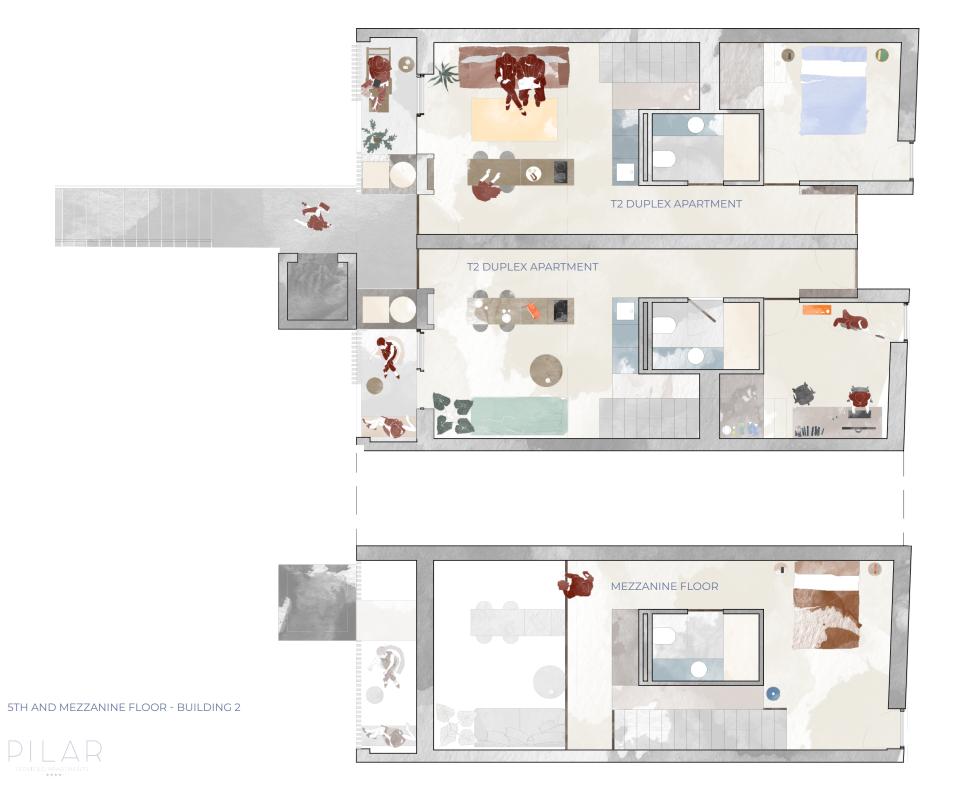

FIRST FLOOR - BUILDING 1

2ND, 3RD AND 4TH FLOOR - BUILDING 1

2ND, 3RD AND 4TH FLOOR - BUILDING 2

From the practical studio apartment to the spacious two-bedroom duplex, ranging from 47sqm to 107sqm, all with a private balcony, the development offers all the essentials to conquer a luxurious lifestyle, including collective leisure areas.