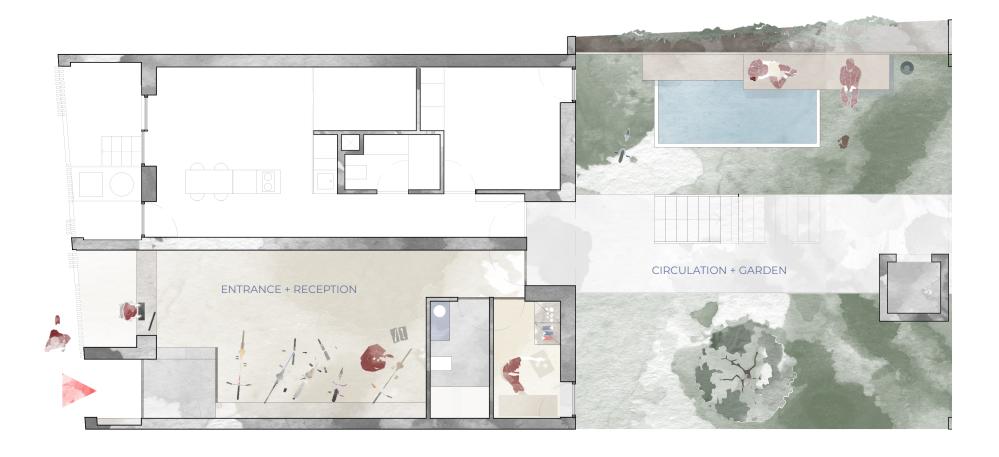

FIRST FLOOR - BUILDING 1

2ND, 3RD AND 4TH FLOOR - BUILDING 1

2ND, 3RD AND 4TH FLOOR - BUILDING 2

# Availability

|         | TYPE    | FLOOR | GROSS PRIVATE AREA | BUILDING 1 | BUILDING 2 |
|---------|---------|-------|--------------------|------------|------------|
|         |         |       |                    |            |            |
| APT. 01 | T1+1    | 1     | 61 SQM             | •          |            |
| APT. 02 | T1+1    | 2     | 61 SQM             | •          |            |
| APT. 03 | T1+1    | 2     | 58 SQM             | •          |            |
| APT. 04 | T1+1    | 3     | 61 SQM             | •          |            |
| APT. 05 | T1+1    | 3     | 58 SQM             | •          |            |
| APT. 06 | T1+1    | 4     | 61 SQM             | •          |            |
| APT. 07 | T1+1    | 4     | 58 SQM             | •          |            |
| APT. 08 | ТО      | 1     | 48 SQM             |            | •          |
| APT. 09 | ТО      | 1     | 47 SQM             |            | •          |
| APT. 10 | ТО      | 2     | 48 SQM             |            | •          |
| APT. 11 | ТО      | 2     | 47 SQM             |            | •          |
| APT. 12 | ТО      | 3     | 48 SQM             |            | •          |
| APT. 13 | ТО      | 3     | 47 SQM             |            | •          |
| APT. 14 | ТО      | 4     | 48 SQM             |            | •          |
| APT. 15 | ТО      | 4     | 47 SQM             |            | •          |
| APT. 16 | T2 DUP. | 5+6   | 107 SQM            |            | •          |
| APT. 17 | T2 DUP. | 5 + 6 | 107 SQM            |            | •          |
|         |         |       |                    |            |            |