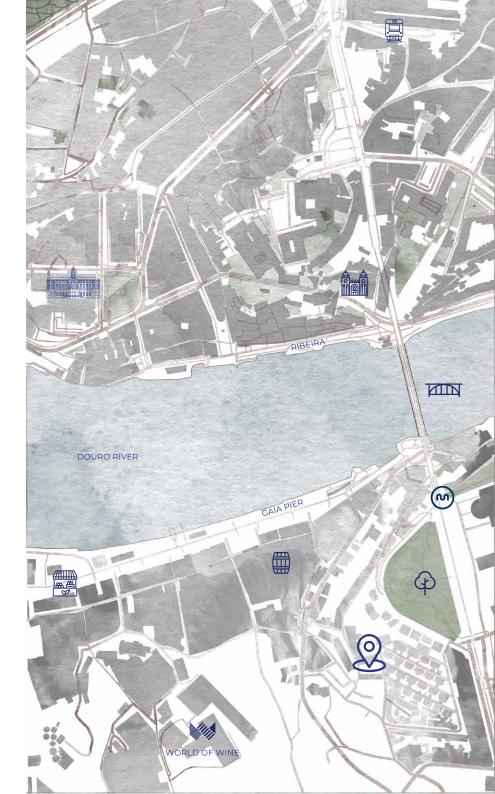

The building is a few steps far from Gaia pier and D. Luíz I bridge, where it 's vivid the connection between Porto and Gaia riverside.

A couple of minutes from *Pilar Serviced Apartments* you reach an important landmark, *Mosteiro da Serra do Pilar*, one of the most remarkable buildings of classical European architecture.

Next to it you will see *Jardim do Morro*, a mandatory daily stop where residents and non-residents join the celebrations to enjoy the magnificent view over Porto city.

All projects in our portfolio represent consistent growth for the group, and some have even been recognized with national and international architectural awards.

This particular region of Porto is so vibrant and interesting that just 1km away from *Pilar Serviced Apartments*, you'll find another *Be Oporto* project: *Land Roots River Apartments*, a residential building with breathtaking views over the Douro (37 apartments in a private luxury condo).