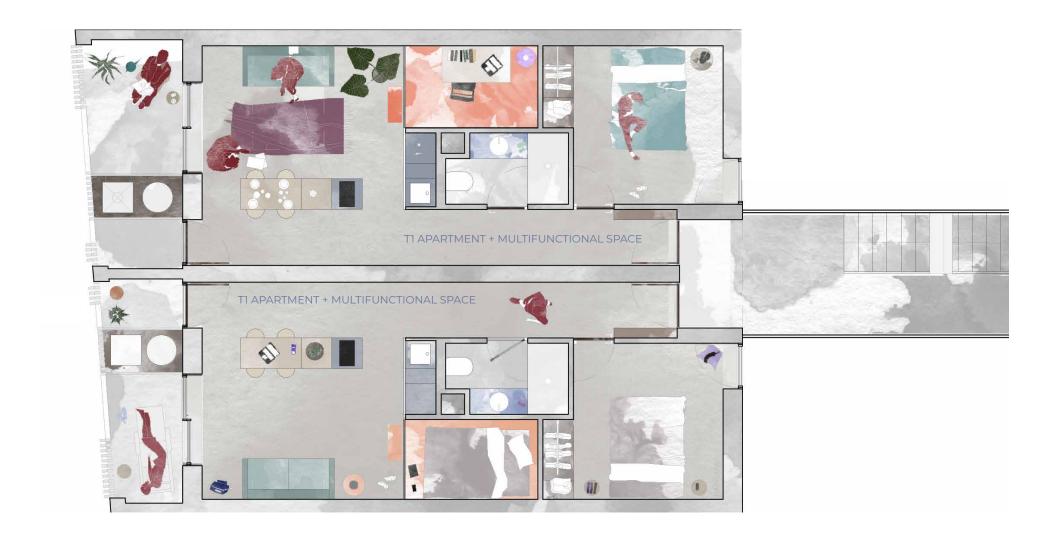

FIRST FLOOR - BUILDING 1

2ND, 3RD AND 4TH FLOOR - BUILDING 1

2ND, 3RD AND 4TH FLOOR - BUILDING 2

# Availability

|         | TYPE    | FLOOR | GROSS PRIVATE AREA | BUILDING 1 | BUILDING 2 |
|---------|---------|-------|--------------------|------------|------------|
|         |         |       |                    |            |            |
| APT. 01 | T1+1    | 1     | 61 SQM             | •          |            |
| APT. 02 | T1+1    | 2     | 61 SQM             | •          |            |
| APT. 03 | T1+1    | 2     | 58 SQM             | •          |            |
| APT. 04 | T1+1    | 3     | 61 SQM             | •          |            |
| APT. 05 | T1+1    | 3     | 58 SQM             | •          |            |
| APT. 06 | T1+1    | 4     | 61 SQM             | •          |            |
| APT. 07 | T1+1    | 4     | 58 SQM             | •          |            |
| APT. 08 | ТО      | 1     | 48 SQM             |            | •          |
| APT. 09 | ТО      | 1     | 47 SQM             |            | •          |
| APT. 10 | ТО      | 2     | 48 SQM             |            | •          |
| APT. 11 | ТО      | 2     | 47 SQM             |            | •          |
| APT. 12 | ТО      | 3     | 48 SQM             |            | •          |
| APT. 13 | ТО      | 3     | 47 SQM             |            | •          |
| APT. 14 | ТО      | 4     | 48 SQM             |            | •          |
| APT. 15 | ТО      | 4     | 47 SQM             |            | •          |
| APT. 16 | T2 DUP. | 5+6   | 107 SQM            |            | •          |
| APT. 17 | T2 DUP. | 5 + 6 | 107 SQM            |            | •          |
|         |         |       |                    |            |            |